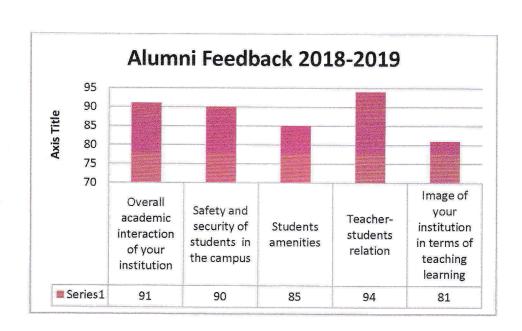

## Feedback from the Alumni on Overall facilities extended

Feedback from the Alumni are taken by the IQAC on the overall facilities provided by the institution including grievance redressal. It is found from the feedback that the level of satisfaction is encouraging. Total (05) five questions are asked and 17 have taken part in it.

The glimpses of their responses are as follows:

| Question                               | Overall academic interaction of your institution | Safety and<br>scrutiny of<br>students in<br>campus | Students<br>amenities | Teacher student<br>relationship | Image of your institution in terms of teaching learning |
|----------------------------------------|--------------------------------------------------|----------------------------------------------------|-----------------------|---------------------------------|---------------------------------------------------------|
| Satisfaction<br>level in<br>percentage | 91                                               | 90                                                 | 85                    | 94                              | 81                                                      |